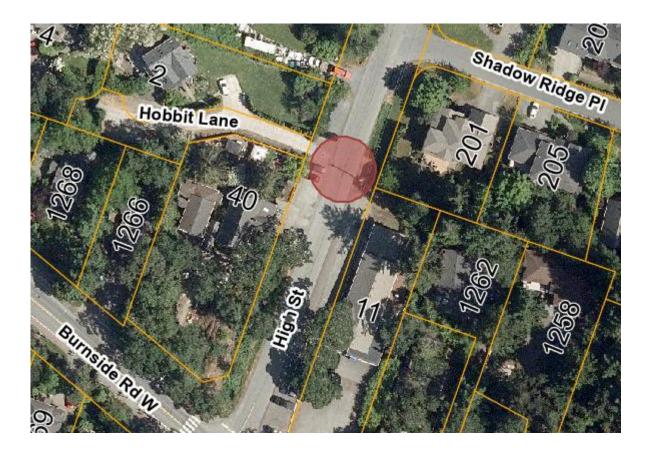

## NOTICE OF ROAD PAVING High Street at Hobbit Lane

Please be advised that the Town will be undertaking road paving on **High Street at Hobbit Lane** between the hours of 7am and 11am on Friday, May 17<sup>th</sup>, 2024. The works will be completed by private contractors working on behalf of the Town. Access to the roadway would be limited, so please take extra precaution when travelling the work area.